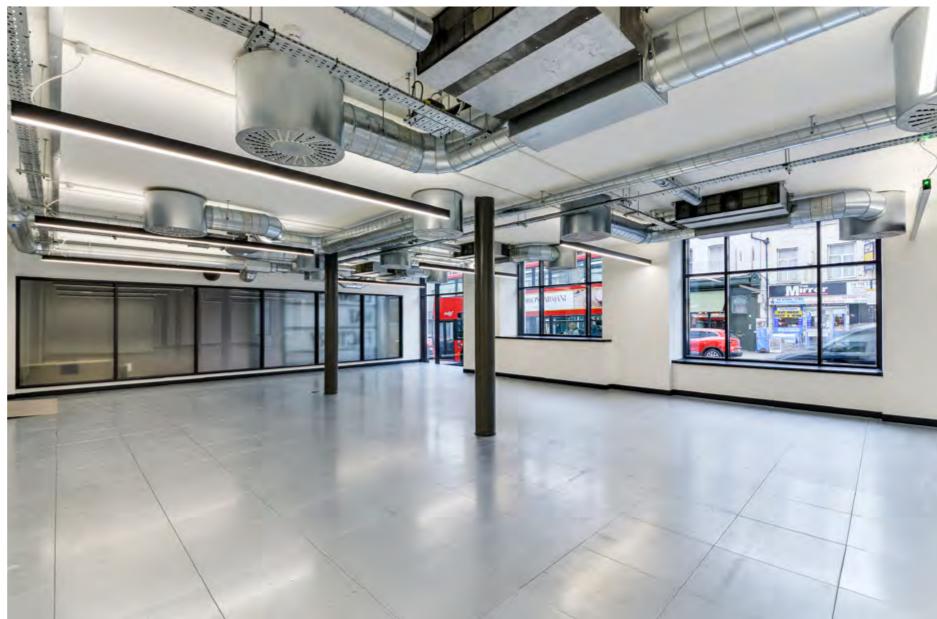

## A BEAUTIFULLY MODERN REFURBISHMENT OF CAMDEN'S HISTORIC HAT FACTORY

COMPREHENSIVE REFURBISHMENT
OFFERING OPEN PLAN AND FITTED OFFICES

REFURBISHED ENTRANCE HALL WITH RECEPTIONIST

REFURBISHED ATRIUM WITH BREAK OUT / COWORKING SPACE

# FRESH & CONTEMPORARY OFFICE ACCOMMODATION

| FLOOR         | SQ FT | SQ M | STATUS    |
|---------------|-------|------|-----------|
| Part 4th West | 2,738 | 254  | Let       |
| 3rd           | 7,253 | 674  | Let       |
| 2nd           | 7,256 | 674  | Let       |
| 1st           | 6,988 | 649  | Let       |
| Ground (West) | 1,610 | 150  | Available |
| Lower Ground  | 2,969 | 276  | Let       |