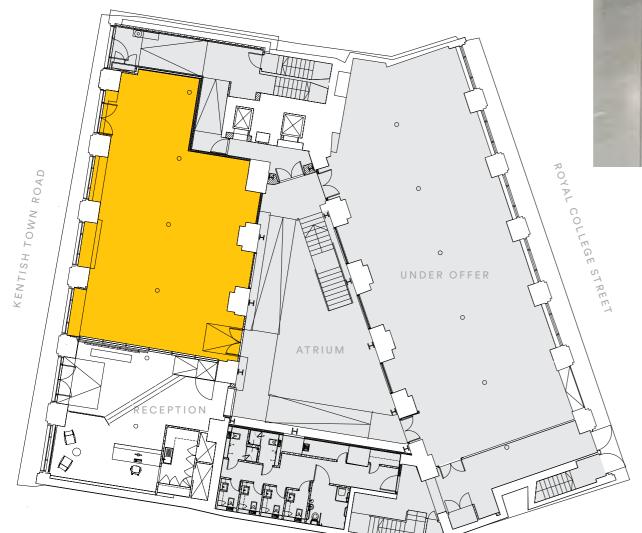

# FRESH & CONTEMPORARY OFFICE ACCOMMODATION

| FLOOR         | SQ FT | SQ M | STATUS    |
|---------------|-------|------|-----------|
| Part 4th West | 2,738 | 254  | Let       |
| 3rd           | 7,253 | 674  | Let       |
| 2nd           | 7,256 | 674  | Let       |
| 1st           | 6,988 | 649  | Let       |
| Ground (West) | 1,610 | 150  | Available |
| Lower Ground  | 2,969 | 276  | Let       |