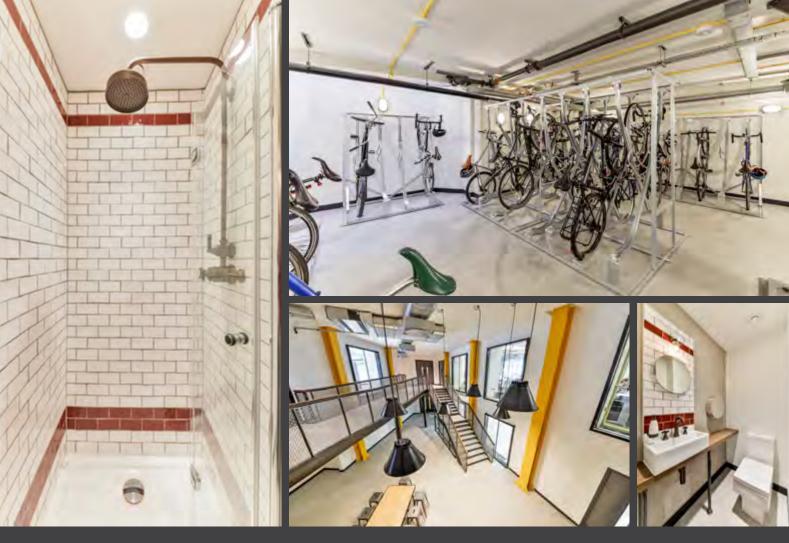

## A BEAUTIFULLY MODERN REFURBISHMENT OF CAMDEN'S HISTORIC HAT FACTORY

COMPREHENSIVE REFURBISHMENT
OFFERING OPEN PLAN AND FITTED OFFICES

REFURBISHED ENTRANCE HALL WITH RECEPTIONIST

REFURBISHED ATRIUM WITH BREAK OUT / COWORKING SPACE

WIFI ENABLED

**EXTENSIVE BICYCLE STORAGE** 

**SHOWER FACILITIES** 

**COFFEE AND TEA** 

RECEPTION

24 HOUR ACCESS

**PETS ALLOWED** 