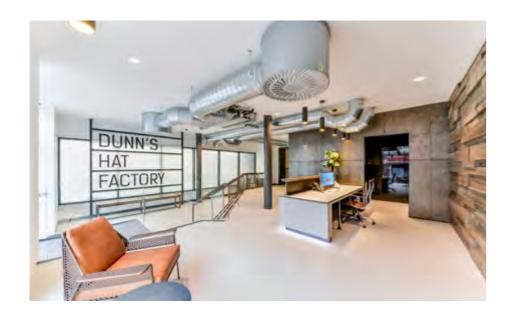

## A BEAUTIFULLY MODERN REFURBISHMENT OF CAMDEN'S HISTORIC HAT FACTORY

COMPREHENSIVE REFURBISHMENT
OFFERING OPEN PLAN AND FITTED OFFICES

REFURBISHED ENTRANCE HALL WITH RECEPTIONIST

REFURBISHED ATRIUM WITH BREAK OUT / COWORKING SPACE