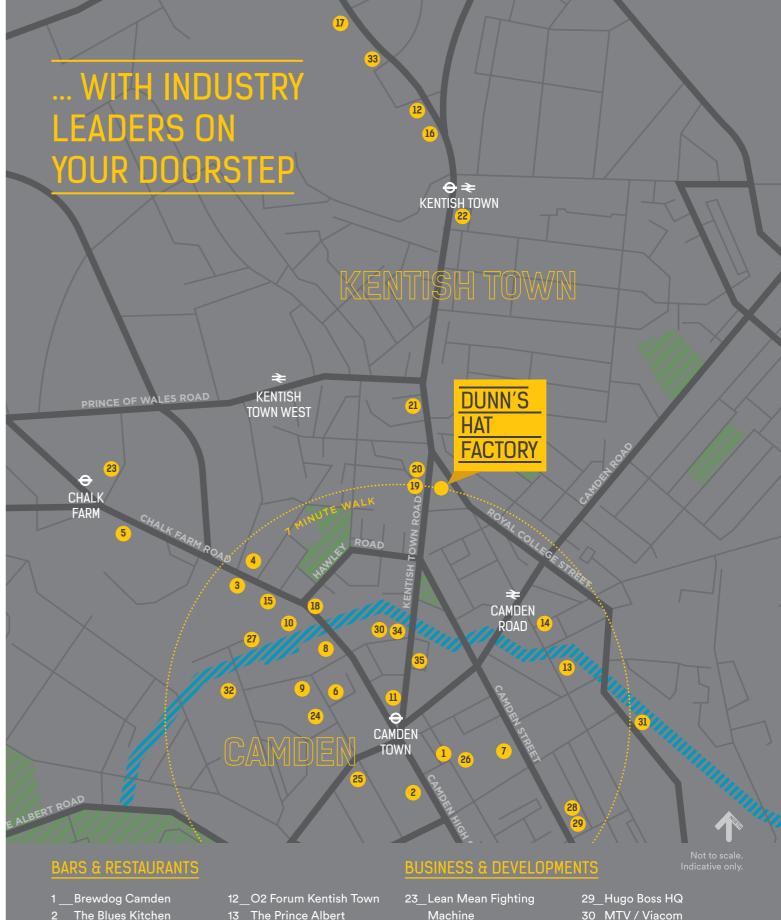

### A VIBRANT LOCATION...

Situated on the East side of Kentish Town Road and close to its junction with Royal College Street Dunn's Hat Factory benefits from large dual frontages to both streets.

The Island site is placed to enjoy the extensive variety of retail and culinary offerings which Camden and Kentish Town welcome. An abundance of household names and independent boutiques.

The area has established itself as a desirable business location with its unique and colourful charm and accessibility to the West End and beyond.

## CONNECTIONS NORTHERN LIN

- 2 The Blues Kitchen
- 3 Proud Camden
- 4\_\_The Lock Tavern
- 5 The Roundhouse
- 6 Hache

- 9 Mildreds
- 10\_Honest Burgers
- 11 Electric Ballroom

- 13 The Prince Albert
- 14 Grand Union Camden
- 15 The Cuban
- 16 Bull & Gate
- 17 Chicken Shop
- 18 Camden Lock
- 19 Arancini Factory Cafe
- 20 Lazy Hunter
- 21\_Doppio Coffee
- 22 Wahaca

- 31 Ted Baker 24 Conran Design Group
- 25 Condé Nast
- 26 Getty Images
- 27 Associated Press
- 28 French Connection
- 30 MTV / Viacom
- 32\_Hat Trick productions
- 33 Highgate Studios
- 34 Hawley Wharf
- 35 Grand Union House