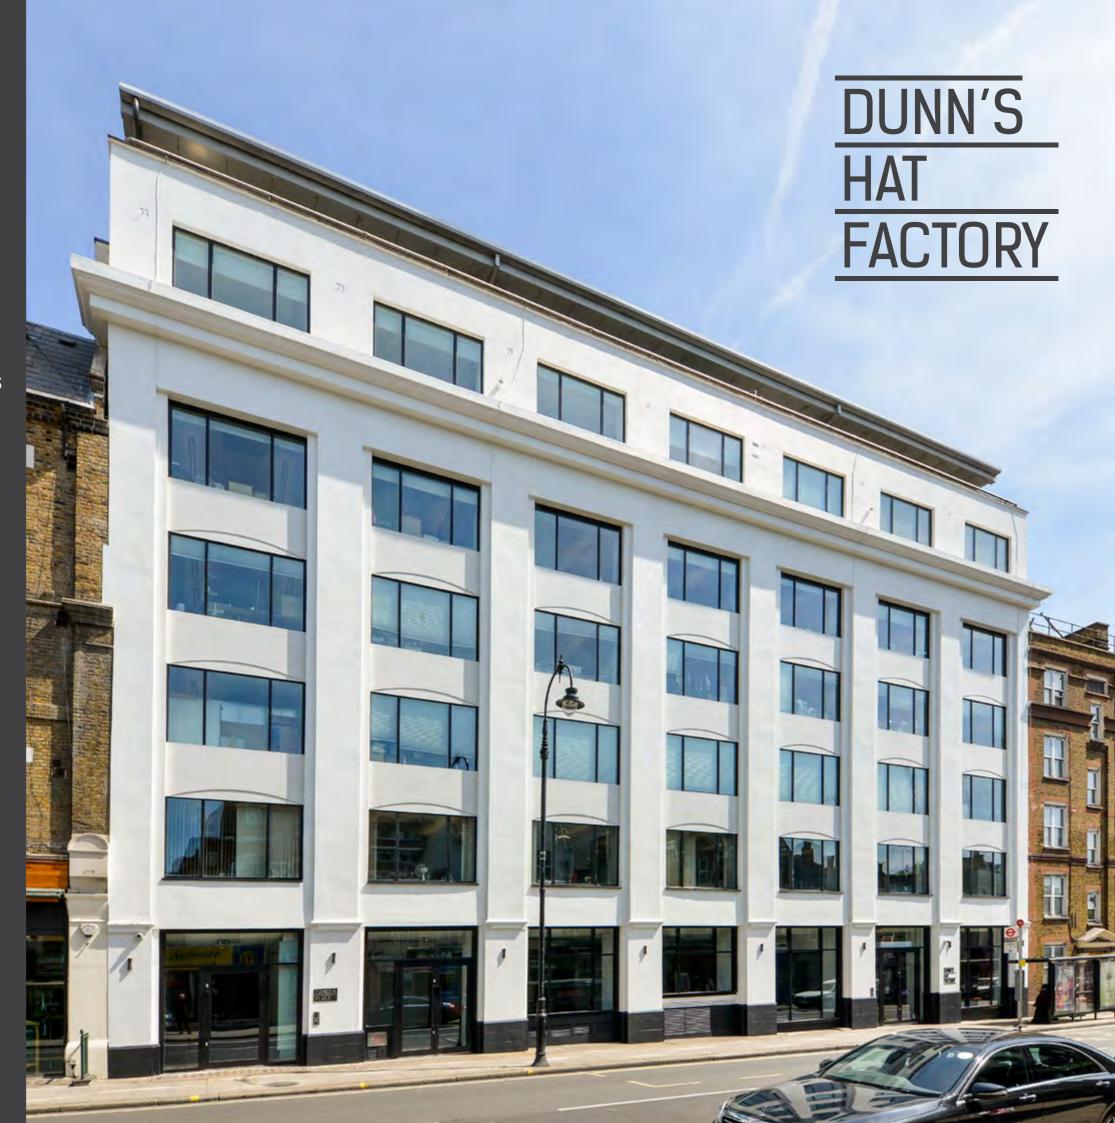

## A BEAUTIFULLY MODERN REFURBISHMENT OF CAMDEN'S HISTORIC HAT FACTORY

COMPREHENSIVE REFURBISHMENT
OFFERING OPEN PLAN AND FITTED OFFICES

REFURBISHED ENTRANCE HALL WITH RECEPTIONIST

REFURBISHED ATRIUM WITH BREAK OUT / COWORKING SPACE

### A VIBRANT LOCATION...

Situated on the East side of Kentish Town Road and close to its junction with Royal College Street Dunn's Hat Factory benefits from large dual frontages to both streets.

The Island site is placed to enjoy the extensive variety of retail and culinary offerings which Camden and Kentish Town welcome. An abundance of household names and independent boutiques.