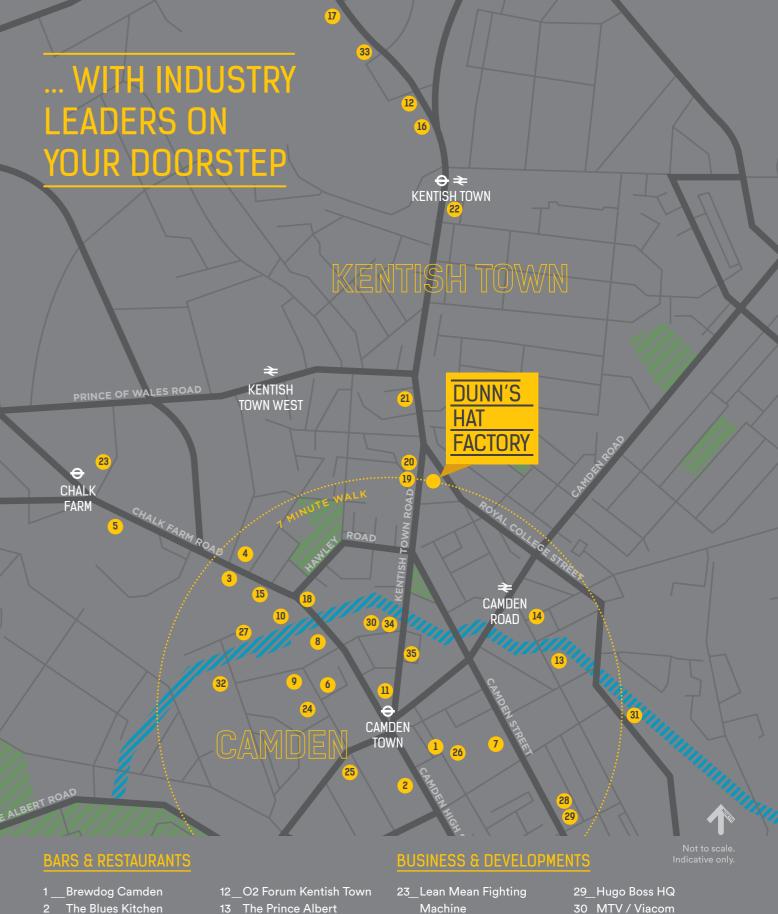

## A VIBRANT LOCATION...

Situated on the East side of Kentish Town Road and close to its junction with Royal College Street Dunn's Hat Factory benefits from large dual frontages to both streets.

The Island site is placed to enjoy the extensive variety of retail and culinary offerings which Camden and Kentish Town welcome. An abundance of household names and independent boutiques.

The area has established itself as a desirable business location with its unique and colourful charm and accessibility to the West End and beyond.

## CONNECTIONS NORTHERN L

- 2 The Blues Kitchen
- 3 Proud Camden
- 4\_\_The Lock Tavern
- 5 The Roundhouse
- 6 Hache

- 9 Mildreds
- 10\_Honest Burgers
- 11 Electric Ballroom

- 14 Grand Union Camden
- 15 The Cuban
- 16 Bull & Gate
- 17 Chicken Shop
- 18 Camden Lock
- 19 Arancini Factory Cafe
- 20 Lazy Hunter
- 21\_Doppio Coffee
- 22 Wahaca

31 Ted Baker

24 Conran Design Group

25 Condé Nast

26 Getty Images

27 Associated Press

28 French Connection

- 32\_Hat Trick productions
  - 33 Highgate Studios
  - 34 Hawley Wharf
  - 35 Grand Union House

www.hatfactorycamden.com