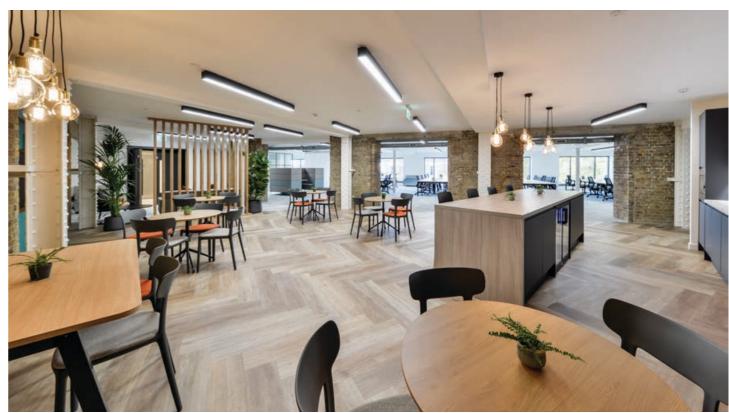

# A BEAUTIFULLY MODERN REFURBISHMENT OF CAMDEN'S HISTORIC HAT FACTORY

COMPREHENSIVE REFURBISHMENT
OFFERING OPEN PLAN AND FITTED OFFICES

REFURBISHED ENTRANCE HALL WITH RECEPTIONIST

REFURBISHED ATRIUM WITH BREAK OUT / COWORKING SPACE

# FRESH & CONTEMPORARY OFFICE ACCOMMODATION

| INCLUDED IN PRIVATE SPACE:                                     |
|----------------------------------------------------------------|
| 44 work stations*                                              |
| Rent                                                           |
| Rates                                                          |
| Service Charge                                                 |
| Private 200mb high speed fibre & WiFi                          |
| Utilities                                                      |
| Private 10 person board room                                   |
| Private 6 person meeting room                                  |
| Private break out area & kitchen with integrated appliances    |
| Informal break out areas                                       |
|                                                                |
| INCLUDED WITHIN THE BUILDING:                                  |
| Use of Dunn's atrium space for co-working with high speed WiFi |
| Free Coffee & Tea (in atrium)                                  |
| Showers                                                        |
| Secure bike storage                                            |
| Staffed Building Reception (during normal working hours)       |
| 24 hour access                                                 |
| Pets allowed                                                   |