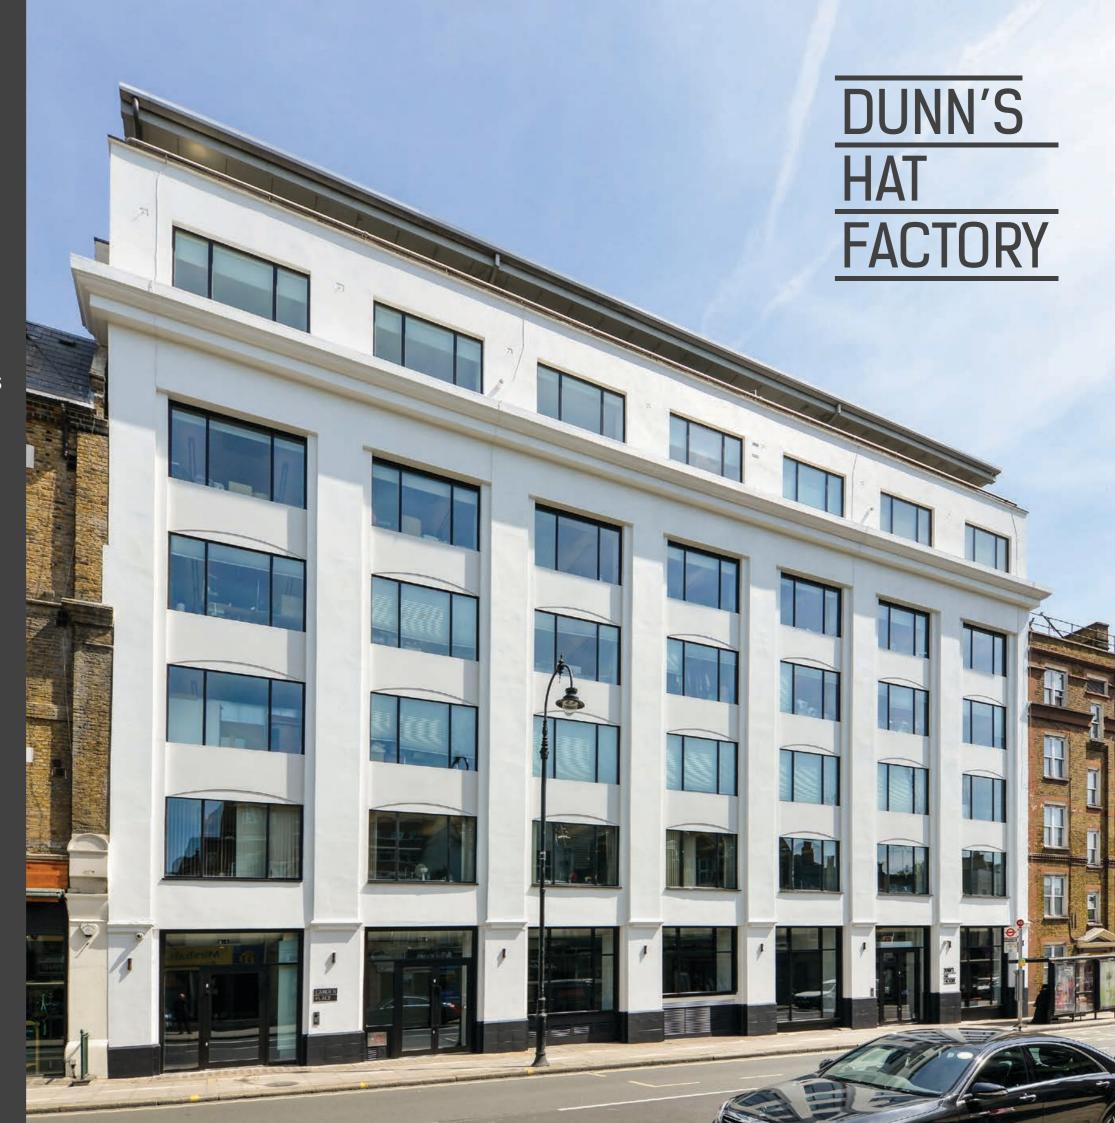

# A BEAUTIFULLY MODERN REFURBISHMENT OF CAMDEN'S HISTORIC HAT FACTORY

COMPREHENSIVE REFURBISHMENT
OFFERING OPEN PLAN AND FITTED OFFICES

REFURBISHED ENTRANCE HALL WITH RECEPTIONIST

REFURBISHED ATRIUM WITH BREAK OUT / COWORKING SPACE

## A VIBRANT LOCATION...

Situated on the East side of Kentish Town Road and close to its junction with Royal College Street Dunn's Hat Factory benefits from large dual frontages to both streets.

The Island site is placed to enjoy the extensive variety of retail and culinary offerings which Camden and Kentish Town welcome. An abundance of household names and independent boutiques.

The area has established itself as a desirable business location with its unique and colourful charm and accessibility to the West End and beyond.