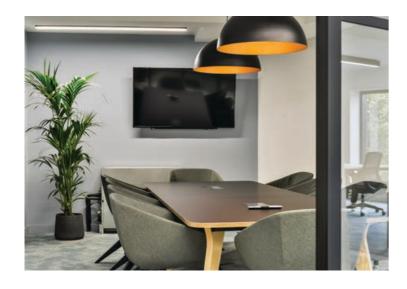

# FRESH & CONTEMPORARY OFFICE ACCOMMODATION

| INCLUDED IN PRIVATE SPACE:                                     |
|----------------------------------------------------------------|
| 44 work stations*                                              |
| Rent                                                           |
| Rates                                                          |
| Service Charge                                                 |
| Private 200mb high speed fibre & WiFi                          |
| Utilities                                                      |
| Private 10 person board room                                   |
| Private 6 person meeting room                                  |
| Private break out area & kitchen with integrated appliances    |
| Informal break out areas                                       |
|                                                                |
| INCLUDED WITHIN THE BUILDING:                                  |
| Use of Dunn's atrium space for co-working with high speed WiFi |
| Free Coffee & Tea (in atrium)                                  |
| Showers                                                        |
| Secure bike storage                                            |
| Staffed Building Reception (during normal working hours)       |
| 24 hour access                                                 |
| Pets allowed                                                   |