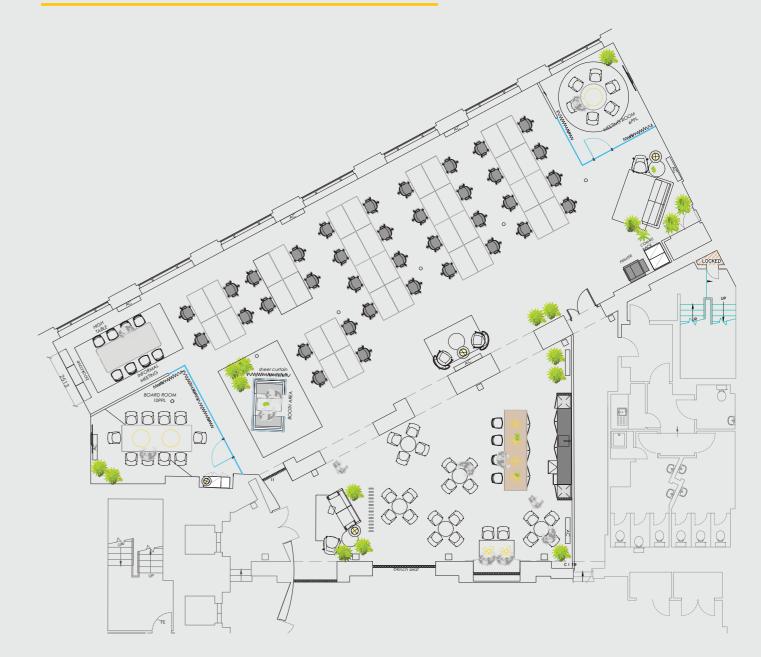

### FOURTH FLOOR EAST 4,230 SQ FT – AVAILABLE

| FLOOR         | SQ FT | SQ M | STATUS    |
|---------------|-------|------|-----------|
| 4th (East)    | 4,230 | 393  | Available |
| Ground (East) | 2,231 | 207  | Let       |