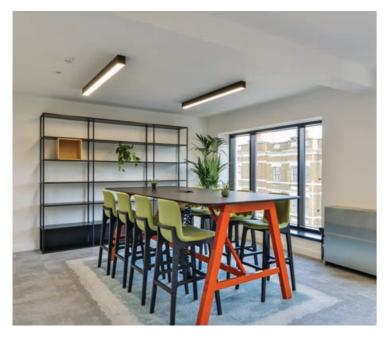

# FRESH & CONTEMPORARY OFFICE ACCOMMODATION

| INCLUDED IN PRIVATE SPACE:                                     |
|----------------------------------------------------------------|
| 44 work stations*                                              |
| Rent                                                           |
| Rates                                                          |
| Service Charge                                                 |
| Private 200mb high speed fibre & WiFi                          |
| Utilities                                                      |
| Private 10 person board room                                   |
| Private 6 person meeting room                                  |
| Private break out area & kitchen with integrated appliances    |
| Informal break out areas                                       |
|                                                                |
| INCLUDED WITHIN THE BUILDING:                                  |
| Use of Dunn's atrium space for co-working with high speed WiFi |
| Free Coffee & Tea (in atrium)                                  |
| Showers                                                        |
| Secure bike storage                                            |
| Staffed Building Reception (during normal working hours)       |
| 24 hour access                                                 |
| Pets allowed                                                   |