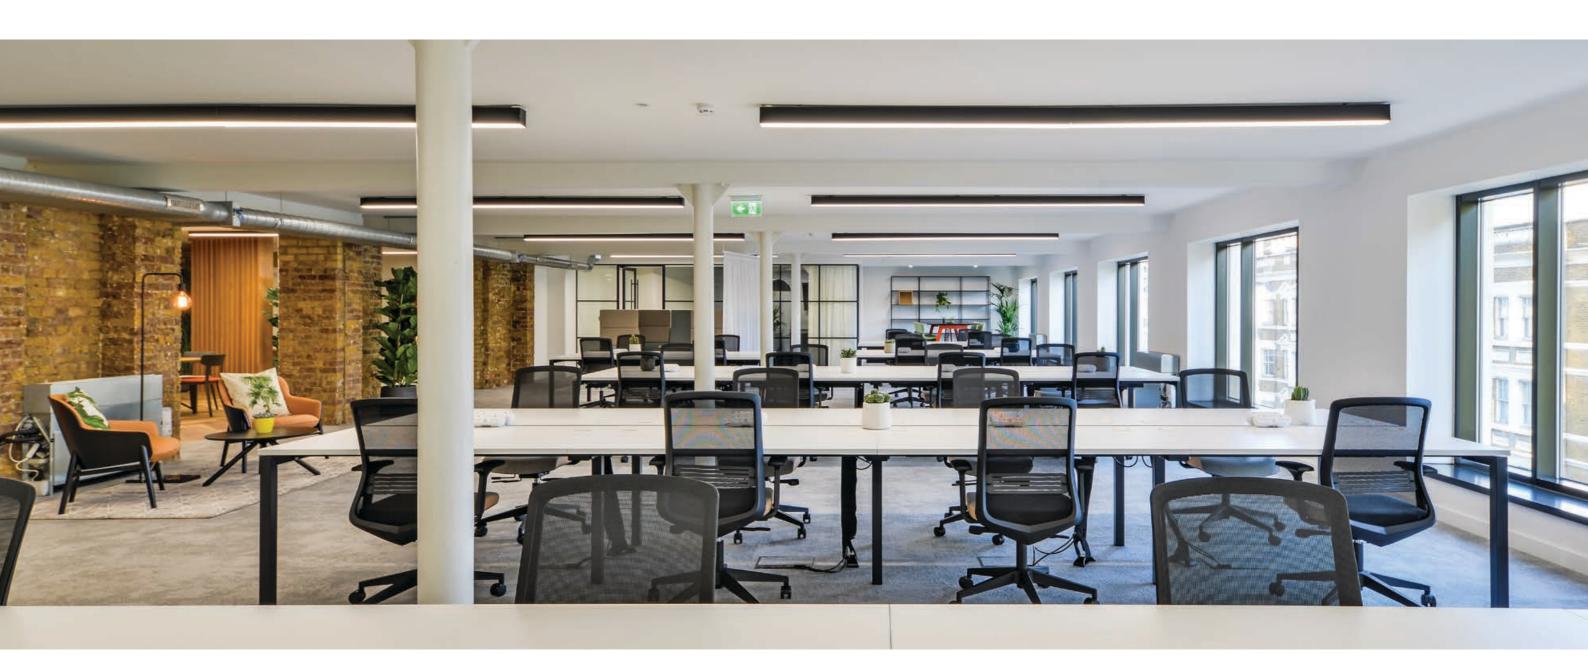

# A BEAUTIFULLY MODERN REFURBISHMENT OF CAMDEN'S HISTORIC HAT FACTORY

COMPREHENSIVE REFURBISHMENT
OFFERING OPEN PLAN AND FITTED OFFICES

REFURBISHED ENTRANCE HALL WITH RECEPTIONIST

REFURBISHED ATRIUM WITH BREAK OUT / COWORKING SPACE

# FRESH & CONTEMPORARY OFFICE ACCOMMODATION

| INCLUDED IN PRIVATE SPACE:                                     |
|----------------------------------------------------------------|
| 44 work stations*                                              |
| Rent                                                           |
| Rates                                                          |
| Service Charge                                                 |
| Private 200mb high speed fibre & WiFi                          |
| Utilities                                                      |
| Private 10 person board room                                   |
| Private 6 person meeting room                                  |
| Private break out area & kitchen with integrated appliances    |
| Informal break out areas                                       |
|                                                                |
| INCLUDED WITHIN THE BUILDING:                                  |
| Use of Dunn's atrium space for co-working with high speed WiFi |
| Free Coffee & Tea (in atrium)                                  |
| Showers                                                        |
| Secure bike storage                                            |
| Staffed Building Reception (during normal working hours)       |
| 24 hour access                                                 |
| Pets allowed                                                   |