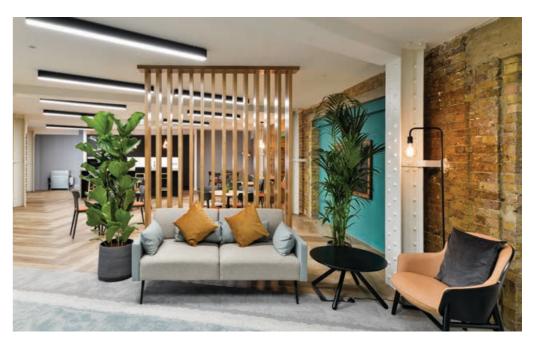

# A BEAUTIFULLY MODERN REFURBISHMENT OF CAMDEN'S HISTORIC HAT FACTORY

COMPREHENSIVE REFURBISHMENT
OFFERING OPEN PLAN AND FITTED OFFICES

REFURBISHED ENTRANCE HALL WITH RECEPTIONIST

REFURBISHED ATRIUM WITH BREAK OUT / COWORKING SPACE

# FRESH & CONTEMPORARY OFFICE ACCOMMODATION

| INCLUDED IN PRIVATE SPACE:                                     |
|----------------------------------------------------------------|
| 44 work stations*                                              |
| Rent                                                           |
| Rates                                                          |
| Service Charge                                                 |
| Private 200mb high speed fibre & WiFi                          |
| Utilities                                                      |
| Private 10 person board room                                   |
| Private 6 person meeting room                                  |
| Private break out area & kitchen with integrated appliances    |
| Informal break out areas                                       |
|                                                                |
| INCLUDED WITHIN THE BUILDING:                                  |
| Use of Dunn's atrium space for co-working with high speed WiFi |
| Free Coffee & Tea (in atrium)                                  |
| Showers                                                        |
| Secure bike storage                                            |
| Staffed Building Reception (during normal working hours)       |
| 24 hour access                                                 |
| Pets allowed                                                   |