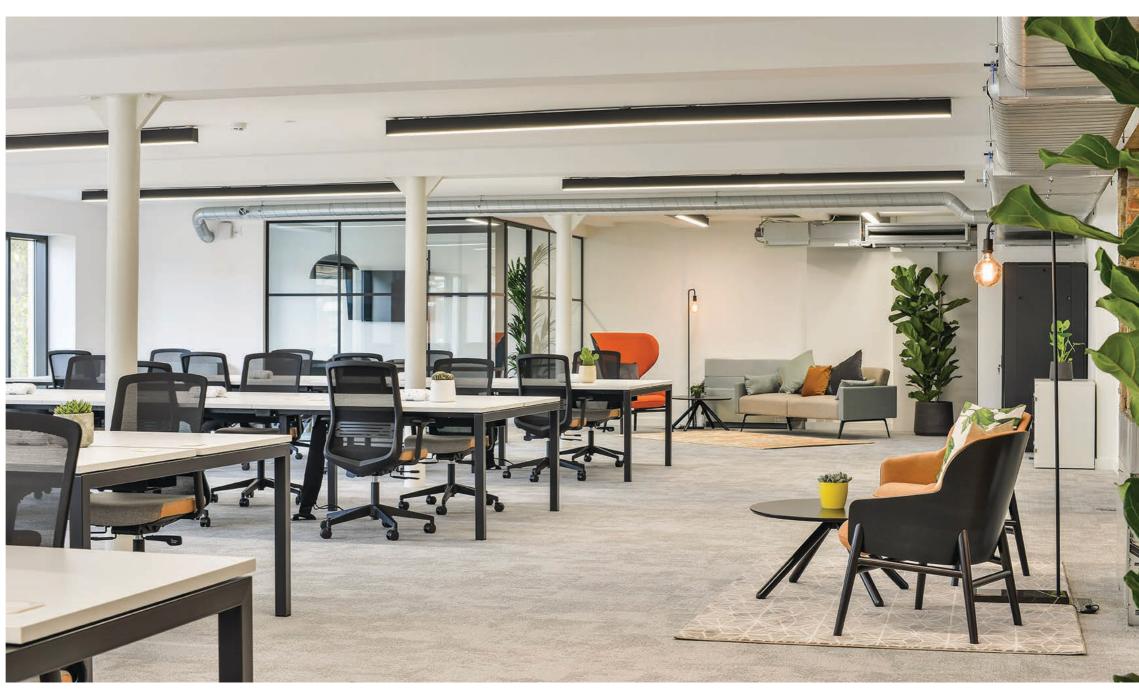

# A BEAUTIFULLY MODERN REFURBISHMENT OF CAMDEN'S HISTORIC HAT FACTORY

COMPREHENSIVE REFURBISHMENT
OFFERING OPEN PLAN AND FITTED OFFICES

REFURBISHED ENTRANCE HALL WITH RECEPTIONIST

REFURBISHED ATRIUM WITH BREAK OUT / COWORKING SPACE

# FRESH & CONTEMPORARY OFFICE ACCOMMODATION

| INCLUDED IN PRIVATE SPACE:                                     |
|----------------------------------------------------------------|
| 44 work stations*                                              |
| Rent                                                           |
| Rates                                                          |
| Service Charge                                                 |
| Private 200mb high speed fibre & WiFi                          |
| Utilities                                                      |
| Private 10 person board room                                   |
| Private 6 person meeting room                                  |
| Private break out area & kitchen with integrated appliances    |
| Informal break out areas                                       |
|                                                                |
| INCLUDED WITHIN THE BUILDING:                                  |
| Use of Dunn's atrium space for co-working with high speed WiFi |
| Free Coffee & Tea (in atrium)                                  |
| Showers                                                        |
| Secure bike storage                                            |
| Staffed Building Reception (during normal working hours)       |
| 24 hour access                                                 |
| Pets allowed                                                   |