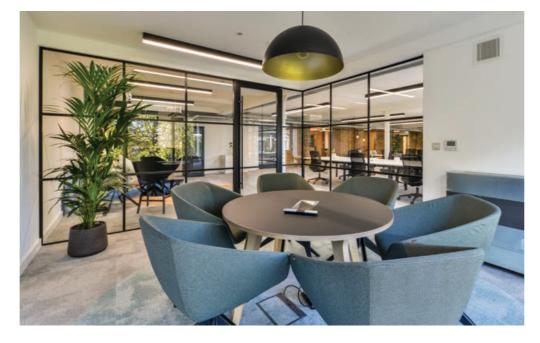

# A BEAUTIFULLY MODERN REFURBISHMENT OF CAMDEN'S HISTORIC HAT FACTORY

COMPREHENSIVE REFURBISHMENT
OFFERING OPEN PLAN AND FITTED OFFICES

REFURBISHED ENTRANCE HALL WITH RECEPTIONIST

REFURBISHED ATRIUM WITH BREAK OUT / COWORKING SPACE

# FRESH & CONTEMPORARY OFFICE ACCOMMODATION

| INCLUDED IN PRIVATE SPACE:                                     |
|----------------------------------------------------------------|
| 44 work stations*                                              |
| Rent                                                           |
| Rates                                                          |
| Service Charge                                                 |
| Private 200mb high speed fibre & WiFi                          |
| Utilities                                                      |
| Private 10 person board room                                   |
| Private 6 person meeting room                                  |
| Private break out area & kitchen with integrated appliances    |
| Informal break out areas                                       |
|                                                                |
| INCLUDED WITHIN THE BUILDING:                                  |
| Use of Dunn's atrium space for co-working with high speed WiFi |
| Free Coffee & Tea (in atrium)                                  |
| Showers                                                        |
| Secure bike storage                                            |
| Staffed Building Reception (during normal working hours)       |
| 24 hour access                                                 |
| Pets allowed                                                   |