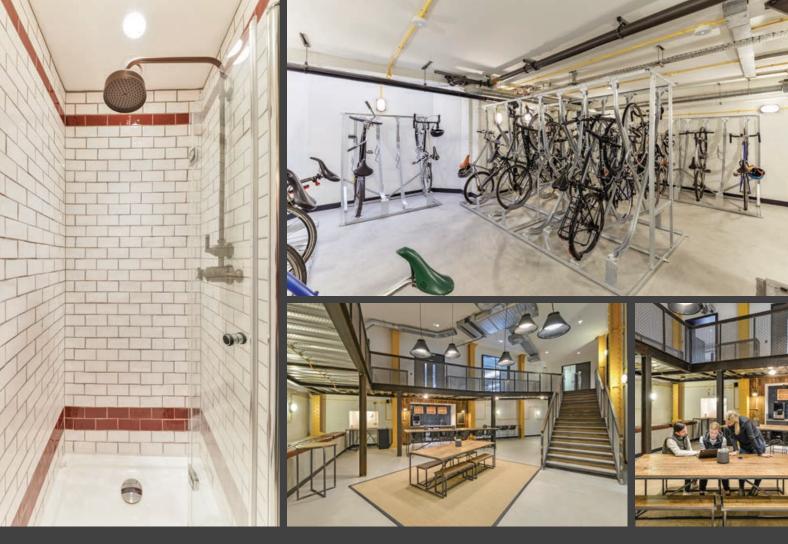

# A BEAUTIFULLY MODERN REFURBISHMENT OF CAMDEN'S HISTORIC HAT FACTORY

COMPREHENSIVE REFURBISHMENT
OFFERING OPEN PLAN AND FITTED OFFICES

REFURBISHED ENTRANCE HALL WITH RECEPTIONIST

REFURBISHED ATRIUM WITH BREAK OUT / COWORKING SPACE

WIFI ENABLED

**EXTENSIVE BICYCLE STORAGE** 

**SHOWER FACILITIES** 

**COFFEE AND TEA** 

RECEPTION

24 HOUR ACCESS

**PETS ALLOWED** 

# FRESH & CONTEMPORARY OFFICE ACCOMMODATION

| INCLUDED IN PRIVATE SPACE:                                     |
|----------------------------------------------------------------|
| 44 work stations*                                              |
| Rent                                                           |
| Rates                                                          |
| Service Charge                                                 |
| Private 200mb high speed fibre & WiFi                          |
| Utilities                                                      |
| Private 10 person board room                                   |
| Private 6 person meeting room                                  |
| Private break out area & kitchen with integrated appliances    |
| Informal break out areas                                       |
|                                                                |
| INCLUDED WITHIN THE BUILDING:                                  |
| Use of Dunn's atrium space for co-working with high speed WiFi |
| Free Coffee & Tea (in atrium)                                  |
| Showers                                                        |
| Secure bike storage                                            |
| Staffed Building Reception (during normal working hours)       |
| 24 hour access                                                 |
| Pets allowed                                                   |