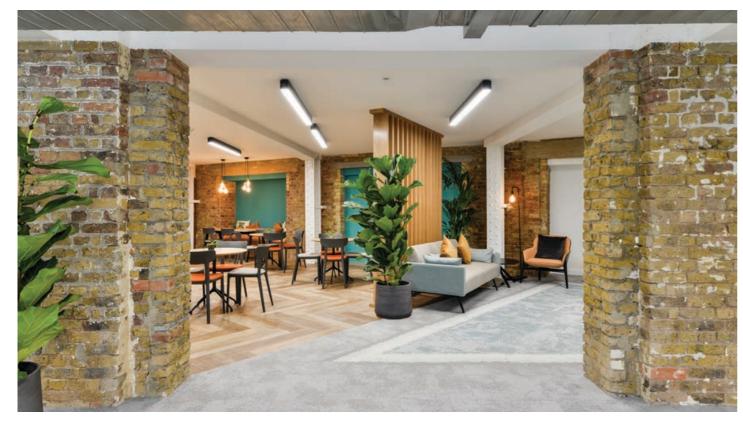

# A BEAUTIFULLY MODERN REFURBISHMENT OF CAMDEN'S HISTORIC HAT FACTORY

COMPREHENSIVE REFURBISHMENT
OFFERING OPEN PLAN AND FITTED OFFICES

REFURBISHED ENTRANCE HALL WITH RECEPTIONIST

REFURBISHED ATRIUM WITH BREAK OUT / COWORKING SPACE

# FRESH & CONTEMPORARY OFFICE ACCOMMODATION

| INCLUDED IN PRIVATE SPACE:                                     |
|----------------------------------------------------------------|
| 44 work stations*                                              |
| Rent                                                           |
| Rates                                                          |
| Service Charge                                                 |
| Private 200mb high speed fibre & WiFi                          |
| Utilities                                                      |
| Private 10 person board room                                   |
| Private 6 person meeting room                                  |
| Private break out area & kitchen with integrated appliances    |
| Informal break out areas                                       |
|                                                                |
| INCLUDED WITHIN THE BUILDING:                                  |
| Use of Dunn's atrium space for co-working with high speed WiFi |
| Free Coffee & Tea (in atrium)                                  |
| Showers                                                        |
| Secure bike storage                                            |
| Staffed Building Reception (during normal working hours)       |
| 24 hour access                                                 |
| Pets allowed                                                   |