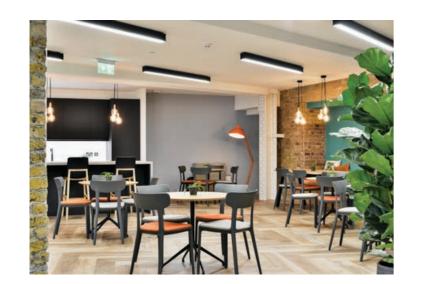

# A BEAUTIFULLY MODERN REFURBISHMENT OF CAMDEN'S HISTORIC HAT FACTORY

COMPREHENSIVE REFURBISHMENT
OFFERING OPEN PLAN AND FITTED OFFICES

REFURBISHED ENTRANCE HALL WITH RECEPTIONIST

REFURBISHED ATRIUM WITH BREAK OUT / COWORKING SPACE

# FRESH & CONTEMPORARY OFFICE ACCOMMODATION

| INCLUDED IN PRIVATE SPACE:                                     |
|----------------------------------------------------------------|
| 44 work stations*                                              |
| Rent                                                           |
| Rates                                                          |
| Service Charge                                                 |
| Private 200mb high speed fibre & WiFi                          |
| Utilities                                                      |
| Private 10 person board room                                   |
| Private 6 person meeting room                                  |
| Private break out area & kitchen with integrated appliances    |
| Informal break out areas                                       |
|                                                                |
| INCLUDED WITHIN THE BUILDING:                                  |
| Use of Dunn's atrium space for co-working with high speed WiFi |
| Free Coffee & Tea (in atrium)                                  |
| Showers                                                        |
| Secure bike storage                                            |
| Staffed Building Reception (during normal working hours)       |
| 24 hour access                                                 |
| Pets allowed                                                   |