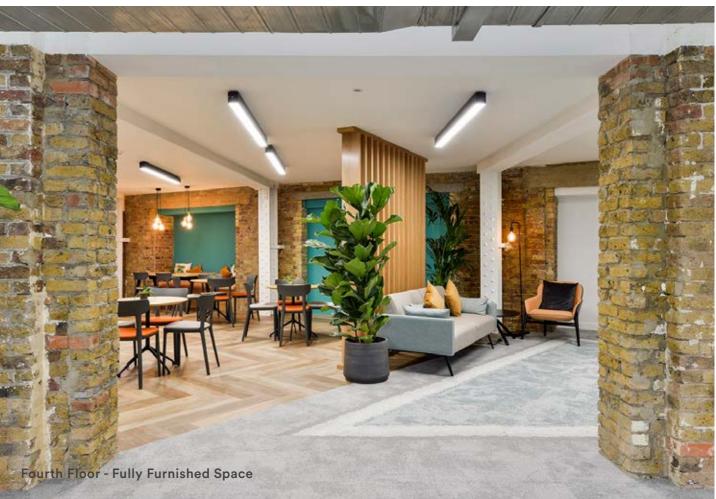

## A BEAUTIFULLY MODERN REFURBISHMENT OF CAMDEN'S HISTORIC HAT FACTORY

Comprehensive Cat A refurbishment Restored façade Exposed VRF air conditioning with heat recovery system New feature LED lighting Raised access floor New entrance hall with receptionist Fresh air supply Passenger lifts Extensive bicycle storage Shower facilities Communal breakout space

## FRESH & CONTEMPORARY OFFICE ACCOMMODATION

| FLOOR             | SQ FT | SQ M | STATUS    |
|-------------------|-------|------|-----------|
| Part 4th West     | 2,738 | 254  | Available |
| 4th East (fitted) | 4,230 | 393  | Let       |
| 3rd               | 7,253 | 674  | Available |
| Ground West       | 1,610 | 150  | Available |