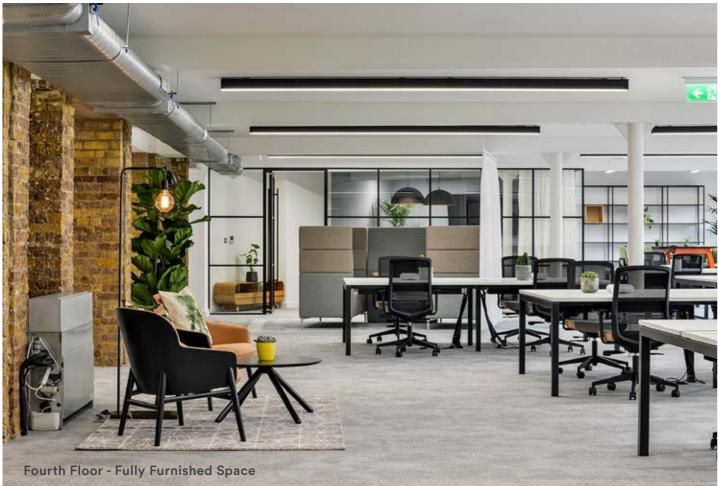

## A BEAUTIFULLY MODERN REFURBISHMENT OF CAMDEN'S HISTORIC HAT FACTORY

Comprehensive Cat A refurbishment Restored façade Exposed VRF air conditioning with heat recovery system New feature LED lighting Raised access floor New entrance hall with receptionist Fresh air supply Passenger lifts Extensive bicycle storage Shower facilities Communal breakout space

## FRESH & CONTEMPORARY OFFICE ACCOMMODATION

| FLOOR             | SQ FT | SQ M | STATUS    |
|-------------------|-------|------|-----------|
| Part 4th West     | 2,738 | 254  | Available |
| 4th East (fitted) | 4,230 | 393  | Let       |
| 3rd               | 7,253 | 674  | Available |
| Ground West       | 1,610 | 150  | Available |