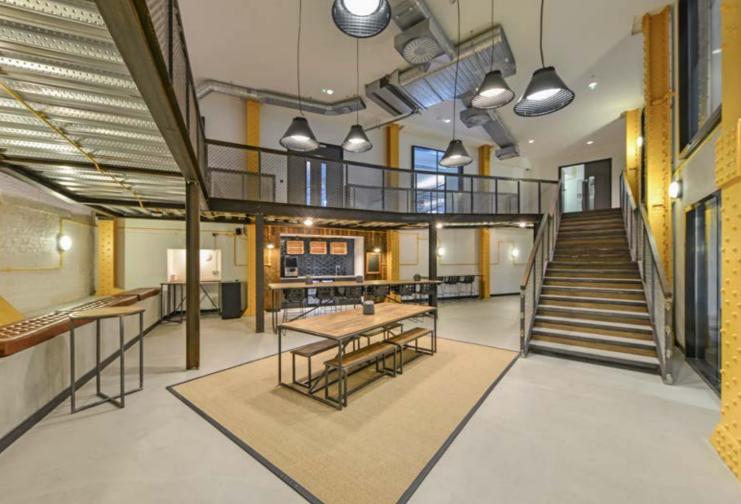

## A BEAUTIFULLY MODERN REFURBISHMENT OF CAMDEN'S HISTORIC HAT FACTORY

Comprehensive Cat A refurbishment Restored façade Exposed VRF air conditioning with heat recovery system New feature LED lighting Raised access floor New entrance hall with receptionist Fresh air supply Passenger lifts Extensive bicycle storage Shower facilities Communal breakout space

## FRESH & CONTEMPORARY OFFICE ACCOMMODATION

| FLOOR             | SQ FT | SQ M | STATUS    |
|-------------------|-------|------|-----------|
| Part 4th West     | 2,738 | 254  | Available |
| 4th East (fitted) | 4,230 | 393  | Let       |
| 3rd               | 7,253 | 674  | Available |
| Ground West       | 1,610 | 150  | Available |