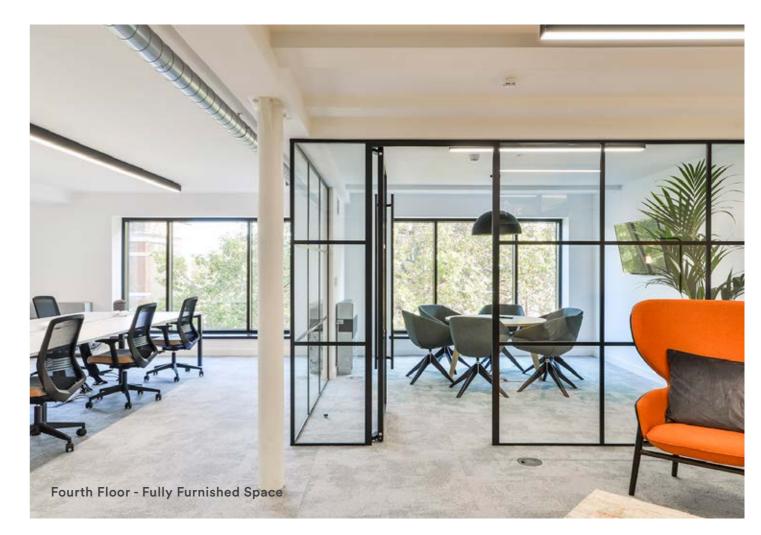

## A BEAUTIFULLY MODERN REFURBISHMENT OF CAMDEN'S HISTORIC HAT FACTORY

Comprehensive Cat A refurbishment Restored façade Exposed VRF air conditioning with heat recovery system New feature LED lighting Raised access floor New entrance hall with receptionist Fresh air supply Passenger lifts Extensive bicycle storage Shower facilities Communal breakout space

## FRESH & CONTEMPORARY OFFICE ACCOMMODATION

| FLOOR             | SQ FT | SQ M | STATUS    |
|-------------------|-------|------|-----------|
| Part 4th West     | 2,738 | 254  | Available |
| 4th East (fitted) | 4,230 | 393  | Let       |
| 3rd               | 7,253 | 674  | Available |
| Ground West       | 1,610 | 150  | Available |