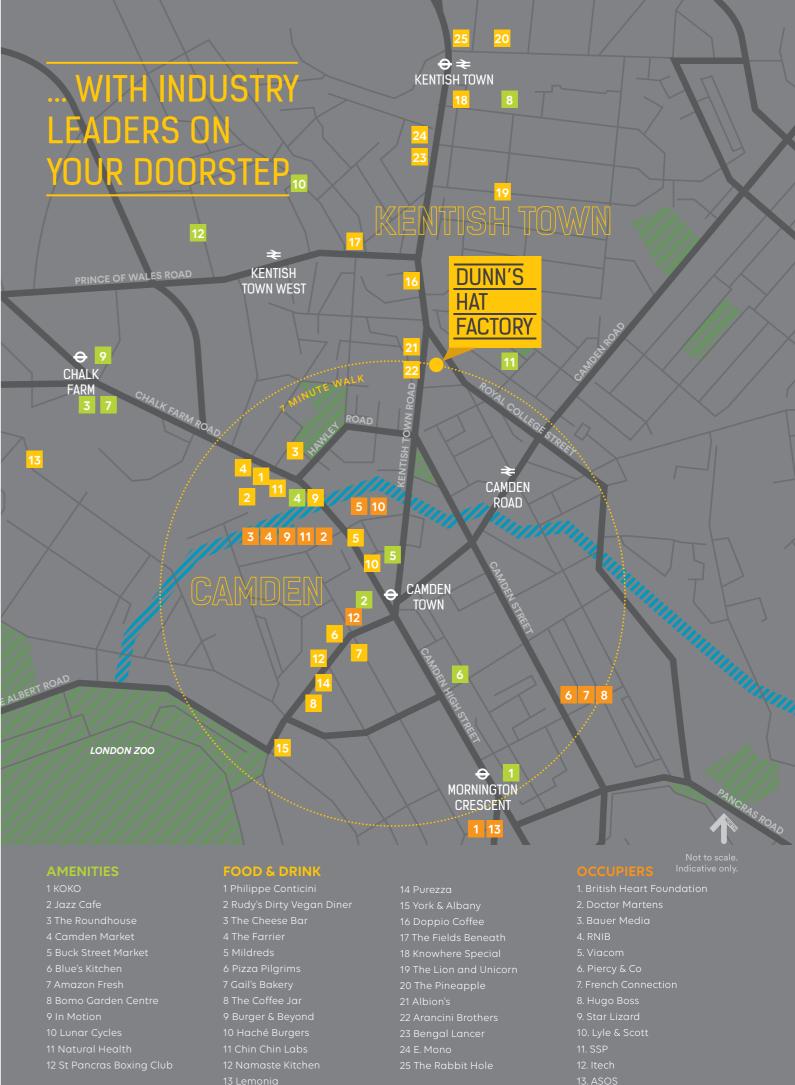

h West     | 2,738 | 254  | Available |
| 4th East (fitted) | 4,230 | 393  | Let       |
| 3rd               | 7,253 | 674  | Available |
| Ground West       | 1,610 | 150  | Available |















## **A VIBRANT LOCATION...**

Situated on the East side of Kentish Town Road and close to its junction with Royal College Street Dunn's Hat Factory benefits from large dual frontages to both streets.

The Island site is placed to enjoy the extensive variety of retail and culinary offerings which Camden and Kentish Town welcome. An abundance of household names and independent boutiques.

The area has established itself as a desirable business location with its unique and colourful charm and accessibility to the West End and beyond.















## VITH INDUSTRY LEADERS O **YOUR DOORSTEP**









## FURTHER INFORMATION

The property has an EPC rating of C.

jshuttle@edwardcharles.co.uk 020 7009 2300

kdart@edwardcharles.co.uk 020 7009 2300

Sean Cunningham scunningham@edwardcharles.co.uk 020 7009 2300



### Joe Fuller

joe@bluebooklondon.co.uk 020 7167 6401

Isobel Ewart isobel@bluebooklondon.co.uk 020 7167 6403

### Tor Cuming

tor@bluebooklondon.co.uk 020 7167 6403

### www.hatfactorycamden.com

Misrepresentation Act. These particulars do not constitute a contract. Prospective occupiers must not rely upon the details herein as statements of facts or representations and must satisfy themselves as to their accuracy. October 2022