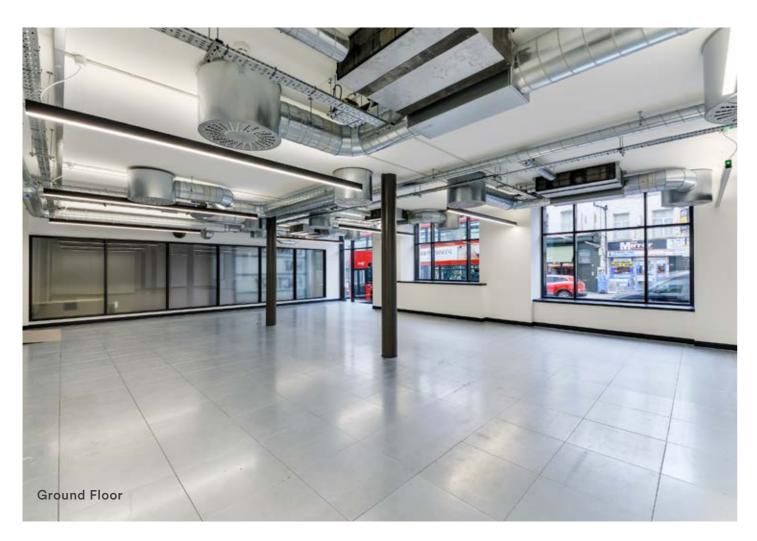

## FRESH & CONTEMPORARY OFFICE ACCOMMODATION

| FLOOR             | SQ FT | SQ M | STATUS    |
|-------------------|-------|------|-----------|
| Part 4th West     | 2,738 | 254  | Available |
| 4th East (fitted) | 4,230 | 393  | Let       |
| 3rd               | 7,253 | 674  | Available |
| Ground West       | 1,610 | 150  | Available |