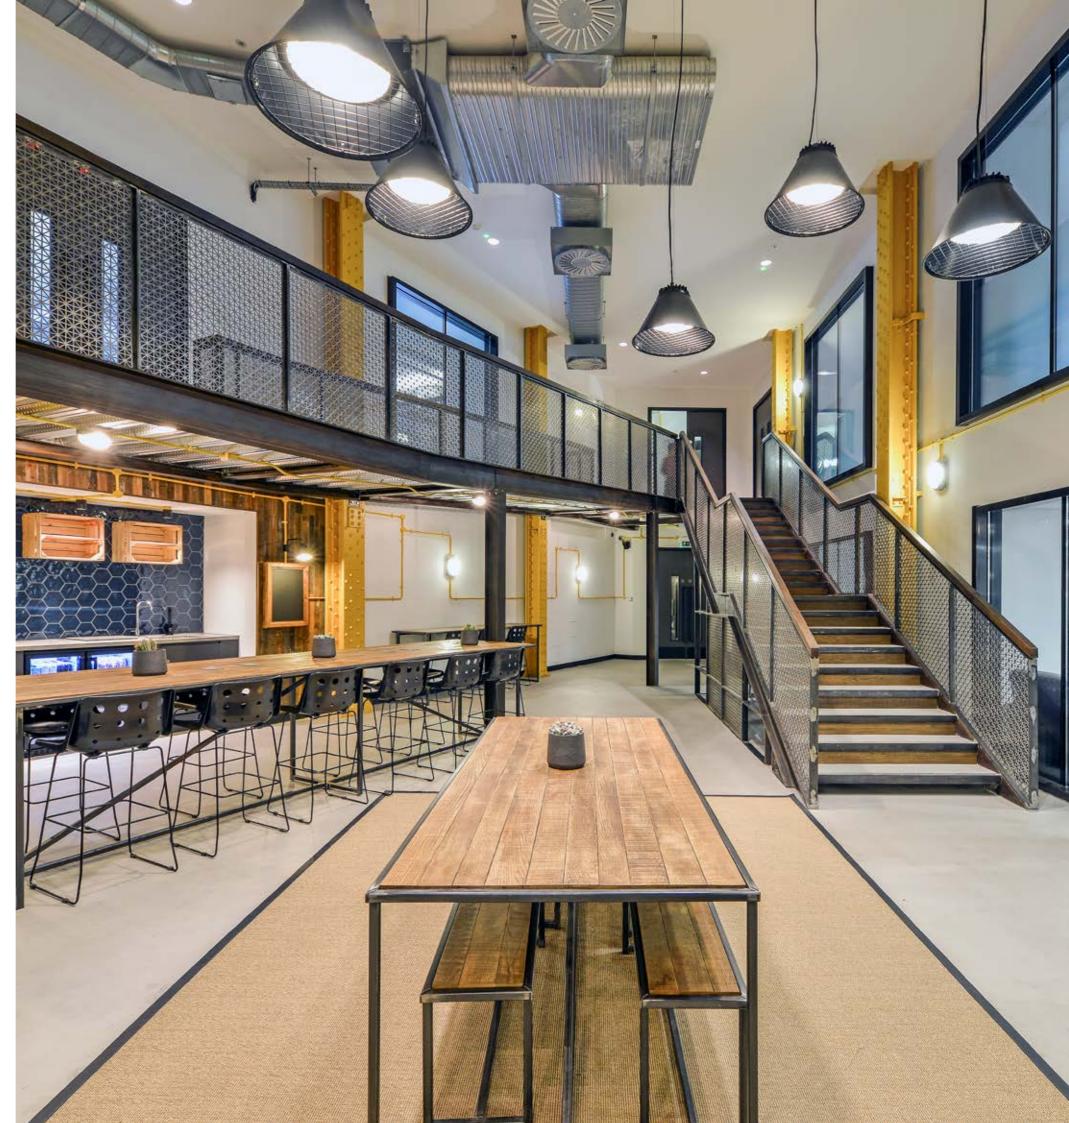

## A BEAUTIFULLY MODERN REFURBISHMENT OF CAMDEN'S HISTORIC HAT FACTORY

Comprehensive Cat A refurbishment Restored façade Exposed VRF air conditioning with heat recovery system New feature LED lighting Raised access floor New entrance hall with receptionist Fresh air supply Passenger lifts Extensive bicycle storage Shower facilities Communal breakout space