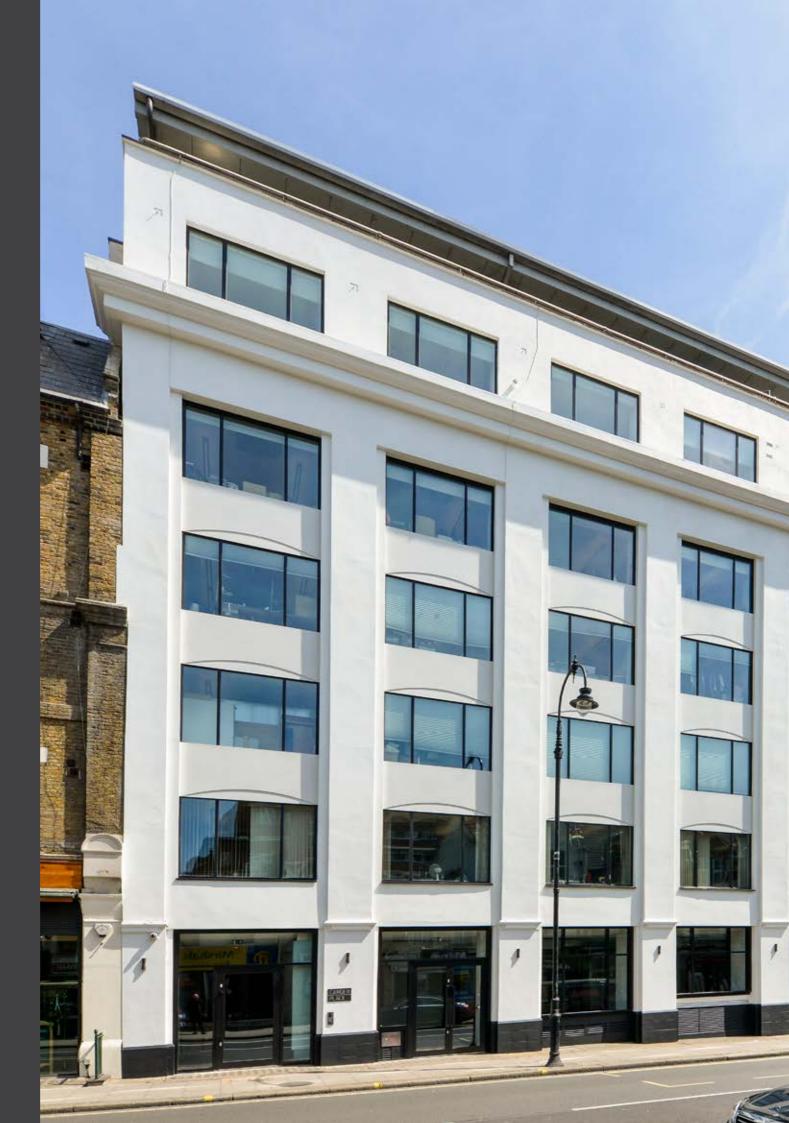

# FACTORY

DUNN'S

HAT

106–110 KENTISH TOWN ROAD CAMDEN, NW1

1,610 – 11,600 SQ FT

## A BEAUTIFULLY MODERN REFURBISHMENT OF CAMDEN'S HISTORIC HAT FACTORY

Comprehensive Cat A refurbishment Restored façade Exposed VRF air conditioning with heat recovery system New feature LED lighting Raised access floor New entrance hall with receptionist Fresh air supply Passenger lifts Extensive bicycle storage Shower facilities Communal breakout space