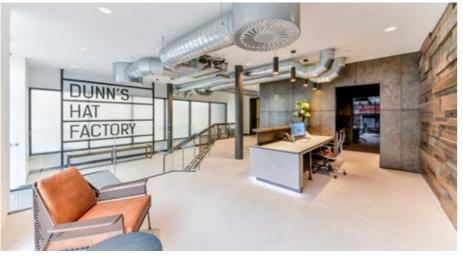

'S

HAT

106–110 KENTISH TOWN ROAD CAMDEN, NW1

1,610 – 11,600 SQ FT



## A BEAUTIFULLY MODERN REFURBISHMENT OF CAMDEN'S HISTORIC HAT FACTORY

Comprehensive Cat A refurbishment Restored façade Exposed VRF air conditioning with heat recovery system New feature LED lighting Raised access floor New entrance hall with receptionist Fresh air supply Passenger lifts Extensive bicycle storage Shower facilities Communal breakout space



## DUNN'S HAT FACTORY

## FRESH & CONTEMPORARY OFFICE ACCOMMODATION

| FLOOR             | SQ FT | SQ M | STATUS    |
|-------------------|-------|------|-----------|
| Part 4th West     | 2,738 | 254  | Available |
| 4th East (fitted) | 4,230 | 393  | Let       |
| 3rd               | 7,253 | 674  | Available |
| Ground West       | 1,610 | 150  | Available |















## **A VIBRANT LOCATION...**

Situated on the East side of Kentish Town Road and close to its junction with Royal College Street Dunn's Hat Factory benefits from large dual frontages to both streets.

The Island site is placed to enjoy the extensive variety of retail and culinary offerings which Camden and Kentish Town welcome. An abundance of household names and independent boutiques.

The area has established itself as a desirable business location with its unique and colourful charm and accessibility to the West End and beyond.















## VITH INDUSTRY LEADERS O **YOUR DOORSTEP**









## FURTHER INFORMATION

The property has an EPC rating of C.

jshuttle@edwardcharles.co.uk 020 7009 2300

kdart@edwardcharles.co.uk 020 7009 2300

Sean Cunningham scunningham@edwardc